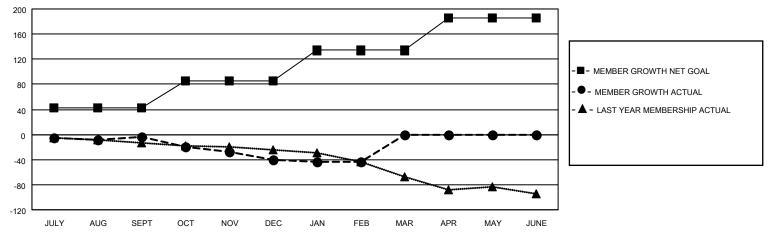

#### GOALS AND ACTUAL MEMBERS CUMULATIVE

| DROPPED CLUBS: 0 |     | 25 CLUBS OF 48 ADDED 1 OR<br>MORE NEW MEMBERS | GENDER DISTRIBUTION                |              |  |
|------------------|-----|-----------------------------------------------|------------------------------------|--------------|--|
|                  |     | WORE NEW MEMBERS                              | MALE                               | 630 (66.46%) |  |
|                  |     |                                               | FEMALE                             | 318 (33.54%) |  |
| DROPPED MEMBERS  |     |                                               | NON BINARY                         | 0 (0.00%)    |  |
|                  |     |                                               | PREFER NOT TO ANSWER 0 (0.00%)     |              |  |
| DECEASED         | 14  |                                               |                                    | ,            |  |
| CLUB CANCELLED   | 0   | CLICK HERE FOR CUMULATIVE                     | TOTAL FAMILY UNIT MEMBERS          | 176          |  |
| OTHER            | 94  | MEMBERSHIP DATA                               |                                    |              |  |
| TOTAL            | 108 |                                               | FAMILY MEMBERS PAYING HALF DUES 89 |              |  |
|                  |     |                                               |                                    |              |  |